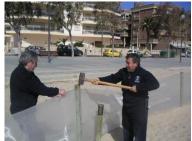

#### **Q**UICK INSTALLATION

The setting of a Mobi-Fence™ is easy and quick thanks to its lightness, its flexibility and the pockets included in the fabric to slide the stakes.

The installation comes down to driving the stakes.