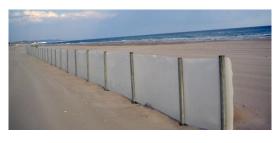

#### **D**UNE **R**EINFORCEMENT

Mobi-fence™ provides sandbank or dust control, dune reinforcement and sea

erosion control. Mobi-fence™protects against strong rising tides, stabilized the base of the dune, and protects against sand being carried away by the tide or wind. Pathways, roads, parking lots, recreation areas and buildings are protected and the development of flora and fauna are encouraged.