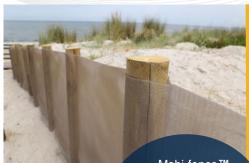

# Mobi-fence<sup>™</sup> - TRI-X Sand / Dust Fence

Control of sand, dust or snow movements

Contribution to the dune reconstruction

ADVANTAGES

UV, sea water, wind resistance

> 100% recyclable
> Easy installation & maintenance

> Flexible

Lightweight

- > Robust
- Retains dust, sand or snow

Mobi-fence ™ has the label "Origine France garantie"! Guaranteed France Origin is the unique certification

attesting the French origin of a product.

#### **Q**UICK INSTALLATION

The setting of a Mobi-Fence™ is easy and quick thanks to its lightness, its flexibility and the pockets included in the fabric to slide the stakes.

The installation comes down to driving the stakes.