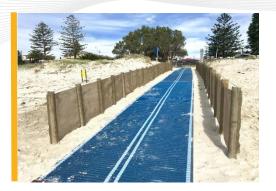

# ACCESS & INFRASTRUCTURE PROTECTION

#### **D**UNE **R**EINFORCEMENT

Mobi-fence™ provides sandbank or dust control, dune reinforcement and sea

erosion control. Mobi-fence™protects against strong rising tides, stabilized the base of the dune, and protects against sand being carried away by the tide or wind. Pathways, roads, parking lots, recreation areas and buildings are protected and the development of flora and fauna are encouraged.