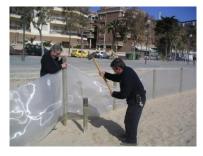

#### **Q**UICK INSTALLATION

The setting of a Mobi-Fence™ is easy and quick thanks to its lightness, its flexibility and the pockets included in the fabric to slide the stakes.

The installation comes down to driving the stakes.