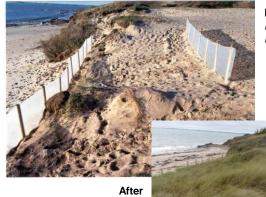

#### LOW MAINTENANCE

Mobi-fence<sup>™</sup> does not require any special maintenance and fits perfectly and easily into any type of landscape.

+10 years after Mobi-fence installation Before Mobi-fence installation

#### **D**UNE **R**EINFORCEMENT

Mobi-fence™ provides sandbank or dust control, dune reinforcement and sea

erosion control. Mobi-fence™protects against strong rising tides, stabilized the base of the dune, and protects against sand being carried away by the tide or wind. Pathways, roads, parking lots, recreation areas and buildings are protected and the development of flora and fauna are encouraged.