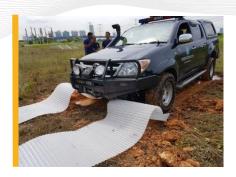

## **Vehicle Self Recovery Mat**

Corrective & preventive use

Patented surface enabling to free vehicles mired in sand

Traction-mat™
has the label
"Origine France
Garantie"!

Guaranteed France Origin is the unique certification attesting the French origin of a product.

#### **Q**UICK INSTALLATION

Traction-mat™ is easy and quick to install. Put, unroll and anchor the mat on the ground!

Easily stored on the hood, roof, or in the cargo compartment of tactical vehicles or conveniently strapped to front, side or rear grills and racks the Mobi-Mat® Traction Mat provides operators a simple tool to free vehicles mired in sand, mud or snow.