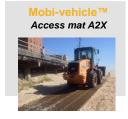

# Traction-mat<sup>™</sup>- A2X

### Easy self recovery on any type of soil

**M**UD

**P**EBBLE

SAND