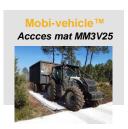

# Traction-mat<sup>™</sup>- A2X

### Easy self recovery on any type of soil

**M**UD

**P**EBBLE

SAND