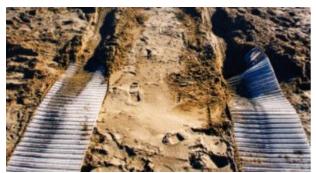

p of the tires in extreme conditions.



### Installation rapide et faible maintenance

#### **Q**UICK INSTALLATION

Traction-mat™ is easy and quick to install. Put, unroll and anchor the mat on the ground!

Easily stored on the hood, roof, or in the cargo compartment of tactical vehicles or conveniently strapped to front, side or rear grills and racks the Mobi-Mat® Traction Mat provides operators a simple tool to free vehicles mired in sand, mud or snow.

A stainless steel eyelet at each end enables the mat to be secured to the ground by means of a stake supplied in the kit.

#### **E**ASY **M**AINTENANCE

Excellent corrosion resistance:

- Galvanized steel anchors
- Aluminum rivets and stainless steel eyelets Use a broom, leaf blower or high pressure water jet to clean Traction-mat™.





### Easy self recovery on any type of soil









**M**UD

**P**EBBLE

SAND