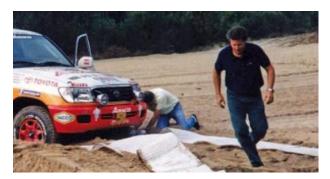

#### **Q**UICK INSTALLATION

Traction-mat™ is easy and quick to install. Put, unroll and anchor the mat on the ground!

Easily stored on the hood, roof, or in the cargo compartment of tactical vehicles or conveniently strapped to front, side or rear grills and racks the Mobi-Mat® Traction Mat provides operators a simple tool to free vehicles mired in sand, mud or snow.

A stainless steel eyelet at each end enables the mat to be secured to the ground by means of a stake supplied in the kit.