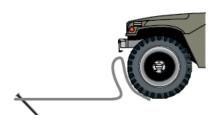

#### **Q**UICK INSTALLATION

Traction-mat™ is easy and quick to install. Put, unroll and anchor the mat on the ground!

Easily stored on the hood, roof, or in the cargo compartment of tactical vehicles or conveniently strapped to front, side or rear grills and racks the Mobi-Mat® Traction Mat provides operators a simple tool to free vehicles mired in sand, mud or snow.

A stainless steel eyelet at each end enables the mat to be secured to the ground by means of a stake supplied in the kit.